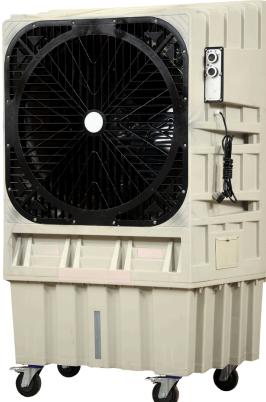

### **FEATURES**

- Industrial grade control knob  $\checkmark$
- Rigid body structure  $\checkmark$
- 5 D plastic grill  $\checkmark$
- Rear plastic guard  $\checkmark$
- $\checkmark$ Powerful airflow
- Easy installation and maintenance Ø
- Louvers are designed to disperse air in all directions. Ø
- High efficiency Honey Comb cooling pads.  $\checkmark$

### **SPECIFICATIONS**

| Water Tank Capacity   | 130 L                |
|-----------------------|----------------------|
| Air Flow              | 12,500 CMH           |
| Fan Type              | Axial Fan            |
| Fan Size              | 25 Inch              |
| Motor Type            | Single Phase 3 speed |
| Motor Winding         | Copper Winding       |
| RPM                   | 1350 RPM             |
| Wattage               | 500 W                |
| Motor Power           | 0.5 HP               |
| Unit Size (mm)        | 940*605*1502 mm      |
| Cooling Pad Size (mm) | 890*970*75 mm        |
| Area coverage         | 1800 sq. ft.         |
| Gross Weight Approx.  | 31 Kg                |
|                       |                      |